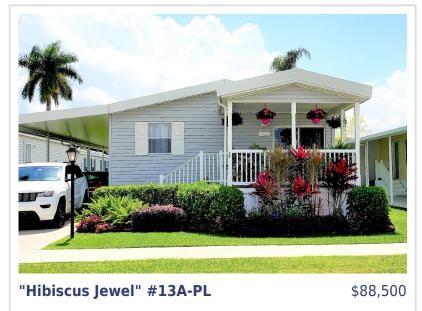

## "HIBISCUS JEWEL" #13A-PL

| Year Built      | 2009  |
|-----------------|-------|
| Bedrooms        | 3     |
| Bathrooms       | 2     |
| Square Feet     | 1360  |
| Furnished       | No    |
| School District | Davie |

This elegant home is being sold on highly sought-after, but rarely available, Apple Lane in Paradise Village. Apple Lane is right out of a picture-book; nestled between beautiful newer Apple Lane homes on both sides, and sparkling Paradise lake across the street. This home boasts ample curb appeal with lush landscaping, a charming rocking chair front porch, decorative shutters and maintenance-friendly vinyl siding. Inside, you will love the breezy feeling the spacious open floor plan, the stylish vinyl tile and laminate flooring (which is both sophisticated and easy to care for), finished papered walls and elegant lighting. The kitchen comes with all of the essential appliances, including matching refrigerator, stove/oven, dishwasher and built in microwave. This home features a state-of-the-art climate control central air and heat system ensuring perfectly temperatured air flow. If you are looking for years of energy-efficient low maintenance living, this tight-ship is for you! And, like all homes in this lovely lakeside community, you will enjoy off-street covered parking (side-by-side), your own 7x7 outdoor storage shed, shingle roof, and access to the community's extensive recreational amenities including fitness, tennis, basketball, clubhouse, sauna, heated pool complex, lake recreation and more. Welcome to Paradise!