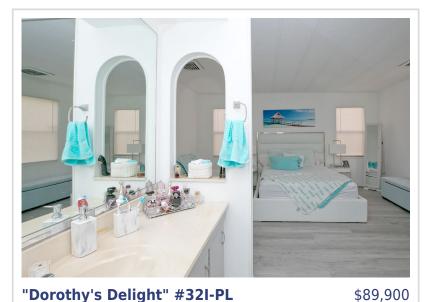

## "DOROTHY'S DELIGHT" #32I-PL

| Year Built      | 1979  |
|-----------------|-------|
| Bedrooms        | 2     |
| Bathrooms       | 2     |
| Square Feet     | 1152  |
| Furnished       | No    |
| School District | Davie |

## **VIRTUALLY STAGED PHOTOS**

This darling dwelling is dripping with charming details and will absolutely win your heart. These vintage homes are wonderfully satisfying because of their stylish and unique features of yesteryear that are so appealing to buyers. This home was totally made over several years ago and refreshed with beautiful hardwood laminate floors, paint and beautiful lighting and fixtures throughout. Yet despite that makeover, the craftsmen cleverly retained the special architectural details that one will never find in a cookie-cutter condo or boring tract home so abundant throughout South Florida. The kitchen in this home is to die for with its pretty countertops, black appliances, and stainless steel hardware mounted on painted cabinets. It also has an adorable pass-through that has been converted to a sit-down breakfast bar complete with lovely and artistic lighting overhead. The dining area has a fabulous built-in dining hutch, but most nights you will probably choose to continue on through the sliding glass doors to dine al fresco in your wonderful enormous raised screen room. The airy master suite is a restful oasis with its cozy carpeting, large walk-in closet, and master bath with beautiful 18 inch tile floors and huge shower. Finally, like all homes in this pretty and serene lakeside community, you will appreciate central air and heat, tropical landscaping, off street covered parking, your own oversized 8x10 storage shed, and access to the community's extensive recreational amenities including fitness, tennis, basketball, clubhouse, sauna, heated pool complex, lake recreation and more.