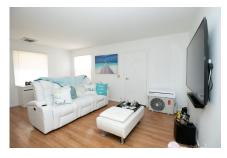

## **VIRTUALLY STAGED PHOTOS**

This darling dwelling is dripping with charming details and will absolutely win your heart. These vintage homes are wonderfully satisfying because of their stylish and unique features of yesteryear that are so appealing to buyers. This home was totally made over several years ago and refreshed with beautiful hardwood laminate floors, paint and beautiful lighting and fixtures throughout. Yet despite that makeover, the craftsmen cleverly retained the special architectural details that one will never find in a cookie-cutter condo or boring tract home so abundant throughout South Florida. The kitchen in this home is to die for with its pretty countertops, black appliances, and stainless steel hardware mounted on painted cabinets. It also has an adorable pass-through that has been converted to a sit-down breakfast bar complete with lovely and artistic lighting overhead. The dining area has a fabulous built-in dining hutch, but most nights you will probably choose to continue on through the sliding glass doors to dine al fresco in your wonderful enormous raised screen room. The airy master suite is a restful oasis with its cozy carpeting, large walk-in closet, and master bath with beautiful 18 inch tile floors and huge shower. Finally, like all homes in this pretty and serene lakeside community, you will appreciate central air and heat, tropical landscaping, off street covered parking, your own oversized 8x10 storage shed, and access to the community's extensive recreational amenities including fitness, tennis, basketball, clubhouse, sauna, heated pool complex, lake recreation and more.