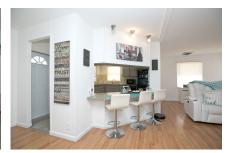

## **VIRTUALLY STAGED PHOTOS**

This darling dwelling is dripping with charming details and will absolutely win your heart. These vintage homes are wonderfully satisfying because of their stylish and unique features of yesteryear that are so appealing to buyers. This home was totally made over several years ago and refreshed with beautiful hardwood laminate floors, paint and beautiful lighting and fixtures throughout. Yet despite that makeover, the craftsmen cleverly retained the special architectural details that one will never find in a cookie-cutter condo or boring tract home so abundant throughout South Florida. The kitchen in this home is to die for with its pretty countertops, black appliances, and stainless steel hardware mounted on painted cabinets. It also has an adorable pass-through that has been converted to a sit-down breakfast bar complete with lovely and artistic lighting overhead. The dining area has a fabulous built-in dining hutch, but most nights you will probably choose to continue on through the sliding glass doors to dine al fresco in your wonderful enormous raised screen room. The airy master suite is a restful oasis with its cozy carpeting, large walk-in closet, and master bath with beautiful 18 inch tile floors and huge shower. Finally, like all homes in this pretty and serene lakeside community, you will appreciate central air and heat, tropical landscaping, off street covered parking, your own oversized 8x10 storage shed, and access to the community's extensive recreational amenities including fitness, tennis, basketball, clubhouse, sauna, heated pool complex, lake recreation and more.