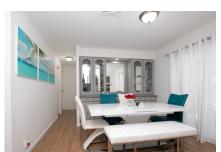

## **VIRTUALLY STAGED PHOTOS**

This darling dwelling is dripping with charming details and will absolutely win your heart. These vintage homes are wonderfully satisfying because of their stylish and unique features of yesteryear that are so appealing to buyers. This home was totally made over several years ago and refreshed with beautiful hardwood laminate floors, paint and beautiful lighting and fixtures throughout. Yet despite that makeover, the craftsmen cleverly retained the special architectural details that one will never find in a cookie-cutter condo or boring tract home so abundant throughout South Florida. The kitchen in this home is to die for with its pretty countertops, black appliances, and stainless steel hardware mounted on painted cabinets. It also has an adorable pass-through that has been converted to a sit-down breakfast bar complete with lovely and artistic lighting overhead. The dining area has a fabulous built-in dining hutch, but most nights you will probably choose to continue on through the sliding glass doors to dine al fresco in your wonderful enormous raised screen room. The airy master suite is a restful oasis with its cozy carpeting, large walk-in closet, and master bath with beautiful 18 inch tile floors and huge shower. Finally, like all homes in this pretty and serene lakeside community, you will appreciate central air and heat, tropical landscaping, off street covered parking, your own oversized 8x10 storage shed, and access to the community's extensive recreational amenities including fitness, tennis, basketball, clubhouse, sauna, heated pool complex, lake recreation and more.