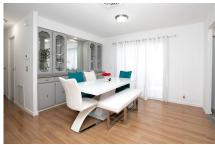

## **VIRTUALLY STAGED PHOTOS**

This darling dwelling is dripping with charming details and will absolutely win your heart. These vintage homes are wonderfully satisfying because of their stylish and unique features of yesteryear that are so appealing to buyers. This home was totally made over several years ago and refreshed with beautiful hardwood laminate floors, paint and beautiful lighting and fixtures throughout. Yet despite that makeover, the craftsmen cleverly retained the special architectural details that one will never find in a cookie-cutter condo or boring tract home so abundant throughout South Florida. The kitchen in this home is to die for with its pretty countertops, black appliances, and stainless steel hardware mounted on painted cabinets. It also has an adorable pass-through that has been converted to a sit-down breakfast bar complete with lovely and artistic lighting overhead. The dining area has a fabulous built-in dining hutch, but most nights you will probably choose to continue on through the sliding glass doors to dine al fresco in your wonderful enormous raised screen room. The airy master suite is a restful oasis with its cozy carpeting, large walk-in closet, and master bath with beautiful 18 inch tile floors and huge shower. Finally, like all homes in this pretty and serene lakeside community, you will appreciate central air and heat, tropical landscaping, off street covered parking, your own oversized 8x10 storage shed, and access to the community's extensive recreational amenities including fitness, tennis, basketball, clubhouse, sauna, heated pool complex, lake recreation and more.