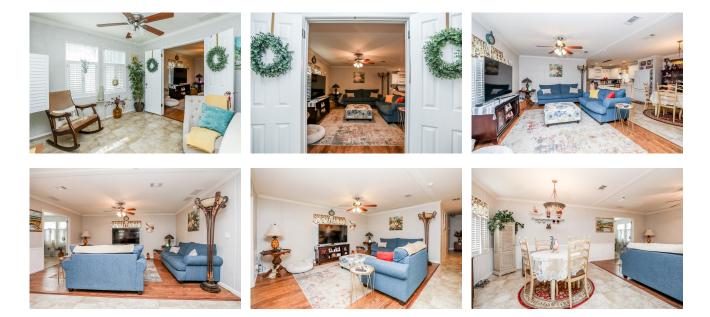

If you are in the market for a magical fairytale cottage, this may be your unicorn! This home absolutely enchants from the moment you lay eyes on it's charming pale blue exterior with white shutters and crisp white trim, painted concrete steps and a colorful flower box on the landing. You will notice the enormous oversized storage shed recessed into the back of the driveway, highly coveted side-by-side parking and lovely landscaping including hedges, mature trees and flowering shrubs. Step inside to an oversized entrance hall with french doors leading farther into the home, plantation shutters, tiled flooring and a ceiling fan overhead. This darling receiving room makes a perfect and cheerful study, and can be used as a guest bedroom for occasional visitors. Inside you will be greeted by a large, open concept space consisting of an ample living area (big enough to accomodate a sectional sofa or a sofa and loveseat and TV area), dining area and island kitchen. The seller has invested in beautiful new hardwood laminate flooring which matches perfectly with the sand colored tiling of the entrance hall and kitchen. Kitchen appliances are new and include a large side by side refrigerator, dishwasher, smoothtop range and built in microwave -- all included in the price of this home! The stainless steel dual tub sink and goose neck retractable faucet and matching built in soap dispenses are convenient additions. Discerning buyers will also appreciate the many upgrades including custom lighting fixtures, designer title backsplash and beautiful crown molding. Ceiling fans and recessed lighting stylishly augment the greatroom space. There are two dining options

including a formal dining area as well as bar stool seating along the center island for more casual meals. The master bedroom is spacious and can easily hold a king sized bed. The floors are a rich hardwood laminate plank in a serene dark finish and the ceiling fan overhead provides added light and pleasant air circulation. The en suite bath features a large counter, ample storage undersink, over rack and via a linen closet. The shower is spacious with recessed lighting overhead. The second bedroom also features a ceiling fan upgrade and soft carpeted flooring. Finally, like all homes in this lovely lakeside community, you will enjoy central air and heat, off-street covered parking (aforementioned side by side parking), the ample/oversized outdoor storage shed, professional landscaping and sprinkler system, and access to the community's extensive recreational amenities including enormous heated pool complex, gym, tennis, basketball, clubhouse, sauna, lake recreation and more.