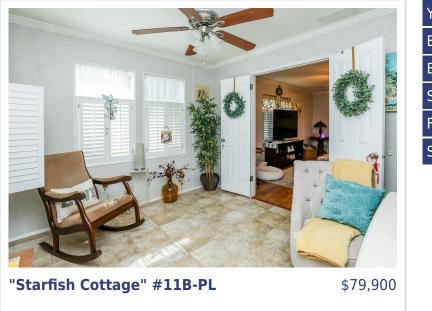

## "STARFISH COTTAGE" #11B-PL

| Year Built      | 2012  |
|-----------------|-------|
| Bedrooms        | 2     |
| Bathrooms       | 2     |
| Square Feet     | 1152  |
| Furnished       | No    |
| School District | Davie |

If you are in the market for a magical fairytale cottage, this may be your unicorn! This home absolutely enchants from the moment you lay eyes on it's charming pale blue exterior with white shutters and crisp white trim, painted concrete steps and a colorful flower box on the landing. You will notice the enormous oversized storage shed recessed into the back of the driveway, highly coveted side-by-side parking and lovely landscaping including hedges, mature trees and flowering shrubs. Step inside to an oversized entrance hall with french doors leading farther into the home, plantation shutters, tiled flooring and a ceiling fan overhead. This darling receiving room makes a perfect and cheerful study, and can be used as a guest bedroom for occasional visitors. Inside you will be greeted by a large, open concept space consisting of an ample living area (big enough to accomodate a sectional sofa or a sofa and loveseat and TV area), dining area and island kitchen. The seller has invested in beautiful new hardwood laminate flooring which matches perfectly with the sand colored tiling of the entrance hall and kitchen. Kitchen appliances are new and include a large side by side refrigerator, dishwasher, smoothtop range and built in microwave -- all included in the price of this home! The stainless steel dual tub sink and goose neck retractable faucet and matching built in soap dispenses are convenient additions. Discerning buyers will also appreciate the many upgrades including custom lighting fixtures, designer title backsplash and beautiful crown molding. Ceiling fans and recessed lighting stylishly augment the greatroom space. There are two dining options