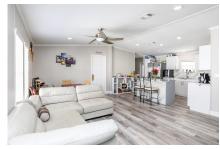

"Serengeti Song" #12J-PL

Why rent when you can own a beautifully remodeled three bedroom home for less? This lovely oasis features expansive and inviting living spaces that are open and bright thanks in part to it's lovely cathedral ceilings and to the many luxurious upgrades made by the current sellers. It features gorgeous hardwood laminate flooring throughout (with the exception of large ceramic tiles in the bath), detailed finishing and attractive fixtures. The kitchen boasts beautiful new flooring, new stainless steel appliances, ample granite counters and tons of cabinets space. You will also love the ceramic tile back splash and snack bar. Just add a couple of bar stools for quick meals on the go. Perfectly situated right off of the kitchen is the laundry room, with hook-up for a full sized side-by-side washer dryer. The bedrooms are generously sized and the three bedroom configuration, along with full 2 bathrooms (completely remodeled with high end fixtures), ensures plenty of space for kids or guests. Finally, you will definitely feel like the king of the jungle in this home's master suite, which features a generously sized walk-in closed and a wonderful designer tub in the master bath, for long and luxurious soaks at the end of a long day. And, like all homes in this lovely lakeside community, you will enjoy off-street covered parking, your own 6x6 outdoor storage shed, shingle roof, tropical landscaping, and access to the community's extensive recreational amenities including fitness, tennis, basketball, clubhouse, sauna, heated pool complex, lake recreation and more. Welcome to Paradise!