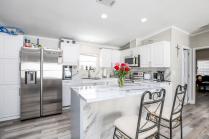

"Serengeti Song" #12J-PL

Why rent when you can own a beautifully remodeled three bedroom home for less? This lovely oasis features expansive and inviting living spaces that are open and bright thanks in part to it's lovely cathedral ceilings and to the many luxurious upgrades made by the current sellers. It features gorgeous hardwood laminate flooring throughout (with the exception of large ceramic tiles in the bath), detailed finishing and attractive fixtures. The kitchen boasts beautiful new flooring, new stainless steel appliances, ample granite counters and tons of cabinets space. You will also love the ceramic tile back splash and snack bar. Just add a couple of bar stools for quick meals on the go. Perfectly situated right off of the kitchen is the laundry room, with hook-up for a full sized side-by-side washer dryer. The bedrooms are generously sized and the three bedroom configuration, along with full 2 bathrooms (completely remodeled with high end fixtures), ensures plenty of space for kids or guests. Finally, you will definitely feel like the king of the jungle in this home's master suite, which features a generously sized walk-in closed and a wonderful designer tub in the master bath, for long and luxurious soaks at the end of a long day. And, like all homes in this lovely lakeside community, you will enjoy off-street covered parking, your own 6x6 outdoor storage shed, shingle roof, tropical landscaping, and access to the community's extensive recreational amenities including fitness, tennis, basketball, clubhouse, sauna, heated pool complex, lake recreation and more. Welcome to Paradise!