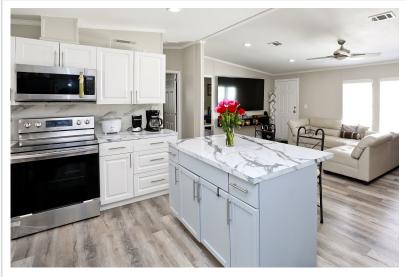

"Serengeti Song" #12J-PL

Why rent when you can own a beautifully remodeled three bedroom home for less? This lovely oasis features expansive and inviting living spaces that are open and bright thanks in part to it's lovely cathedral ceilings and to the many luxurious upgrades made by the current sellers. It features gorgeous hardwood laminate flooring throughout (with the exception of large ceramic tiles in the bath), detailed finishing and attractive fixtures. The kitchen boasts beautiful new flooring, new stainless steel appliances, ample granite counters and tons of cabinets space. You will also love the ceramic tile back splash and snack bar. Just add a couple of bar stools for quick meals on the go. Perfectly situated right off of the kitchen is the laundry room, with hook-up for a full sized side-by-side washer dryer. The bedrooms are generously sized and the three bedroom configuration, along with full 2 bathrooms (completely remodeled with high end fixtures), ensures plenty of space for kids or guests. Finally, you will definitely feel like the king of the jungle in this home's master suite, which features a generously sized walk-in closed and a wonderful designer tub in the master bath, for long and luxurious soaks at the end of a long day. And, like all homes in this lovely lakeside community, you will enjoy off-street covered parking, your own 6x6 outdoor storage shed, shingle roof, tropical landscaping, and access to the community's extensive recreational amenities including fitness, tennis, basketball, clubhouse, sauna, heated pool complex, lake recreation and more. Welcome to Paradise!