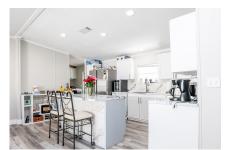

"Serengeti Song" #12J-PL

Why rent when you can own a beautifully remodeled three bedroom home for less? This lovely oasis features expansive and inviting living spaces that are open and bright thanks in part to it's lovely cathedral ceilings and to the many luxurious upgrades made by the current sellers. It features gorgeous hardwood laminate flooring throughout (with the exception of large ceramic tiles in the bath), detailed finishing and attractive fixtures. The kitchen boasts beautiful new flooring, new stainless steel appliances, ample granite counters and tons of cabinets space. You will also love the ceramic tile back splash and snack bar. Just add a couple of bar stools for quick meals on the go. Perfectly situated right off of the kitchen is the laundry room, with hook-up for a full sized side-by-side washer dryer. The bedrooms are generously sized and the three bedroom configuration, along with full 2 bathrooms (completely remodeled with high end fixtures), ensures plenty of space for kids or guests. Finally, you will definitely feel like the king of the jungle in this home's master suite, which features a generously sized walk-in closed and a wonderful designer tub in the master bath, for long and luxurious soaks at the end of a long day. And, like all homes in this lovely lakeside community, you will enjoy off-street covered parking, your own 6x6 outdoor storage shed, shingle roof, tropical landscaping, and access to the community's extensive recreational amenities including fitness, tennis, basketball, clubhouse, sauna, heated pool complex, lake recreation and more. Welcome to Paradise!