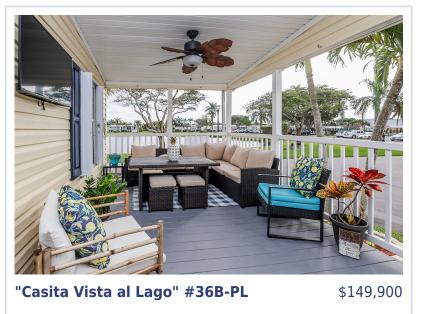

## "CASITA VISTA AL LAGO" #36B-PL

| Year Built      | 2007  |
|-----------------|-------|
| Bedrooms        | 3+    |
| Bathrooms       | 2     |
| Square Feet     | 1664  |
| Furnished       | Yes   |
| School District | Davie |

'Casita Vista al Lago' is a stunning 3-bedroom plus den (easily convertible to a 4th bedroom for overnight guests) nestled in the serene community of Paradise Village on a desirable corner lot just steps from the banks of Paradise Lake on arguably the most beautiful location in the community. This home features an extra large full-length front porch offering picturesque views of the lake and just steps from the community amenities including pool, clubhouse, tennis and beach volleyball court. Enjoy the beauty and tranquility of mature trees surrounding the property. The kitchen features new floors, stainless steel appliances, beautiful granite counters, an oversized kitchen island, and ample wrap-around cabinets. The interior has beautiful tape & textured walls, vaulted ceilings, ceiling fans, and new hardwood laminate floors throughout. The master bedroom is a haven of tranquility and scenic views, complemented by an en suite master bathroom featuring beautiful his and her sinks. Accordion hurricane shutters ensure added safety and peace of mind for the lucky owners of this beautiful home. As an added bonus, the seller is leaving all of the TVs in the house, along with outside furniture, family room furniture, and a dining set. Finally, like every home in this wonderful lakeside community, this house includes central air and heat, off-street covered parking, professional landscaping and sprinkler system, a large storage shed, and resort-like amenities including tennis, basketball, shuffleboard, a golf putting green, playgrounds, library, clubhouse, exercise classes, sauna, and a large heated pool complex with fabulous lake views.