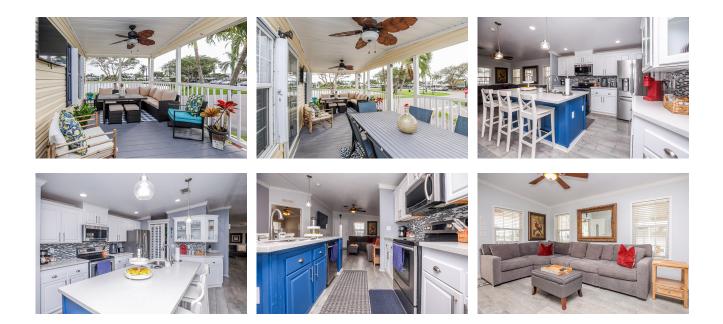

'Casita Vista al Lago' is a stunning 3-bedroom plus den (easily convertible to a 4th bedroom for overnight guests) nestled in the serene community of Paradise Village on a desirable corner lot just steps from the banks of Paradise Lake on arguably the most beautiful location in the community. This home features an extra large full-length front porch offering picturesque views of the lake and just steps from the community amenities including pool, clubhouse, tennis and beach volleyball court. Enjoy the beauty and tranquility of mature trees surrounding the property. The kitchen features new floors, stainless steel appliances, beautiful granite counters, an oversized kitchen island, and ample wrap-around cabinets. The interior has beautiful tape & textured walls, vaulted ceilings, ceiling fans, and new hardwood laminate floors throughout. The master bedroom is a haven of tranquility and scenic views, complemented by an en suite master bathroom featuring beautiful his and her sinks. Accordion hurricane shutters ensure added safety and peace of mind for the lucky owners of this beautiful home. As an added bonus, the seller is leaving all of the TVs in the house, along with outside furniture, family room furniture, and a dining set. Finally, like every home in this wonderful lakeside community, this house includes central air and heat, off-street covered parking, professional landscaping and sprinkler system, a large storage shed, and resort-like amenities including tennis, basketball, shuffleboard, a golf putting green, playgrounds, library, clubhouse, exercise classes, sauna, and a large heated pool complex with fabulous lake views.